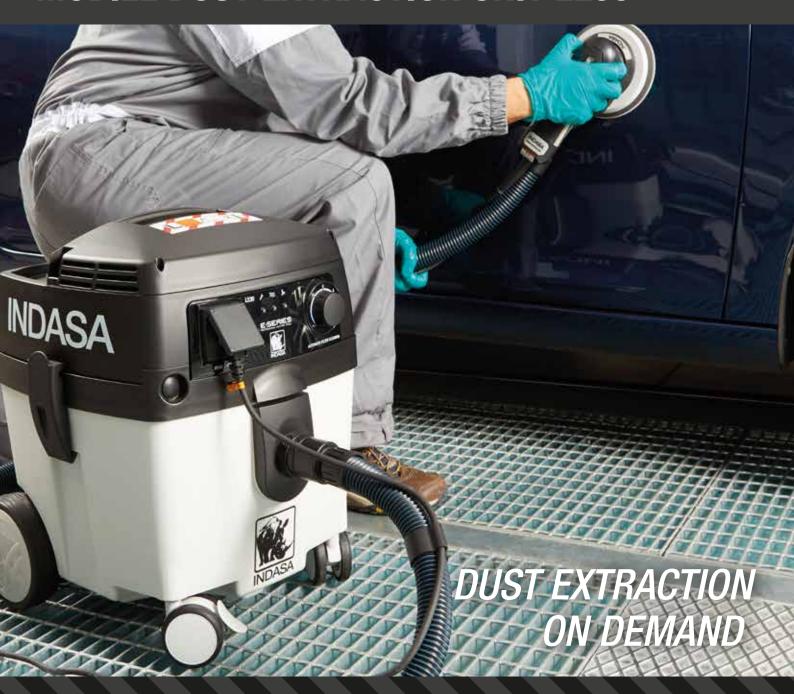

## **MOBILE DUST EXTRACTION UNIT LE30**

### **MOBILE DUST EXTRACTION UNIT LE30**

The E-Series Mobile Dust Extraction Unit LE30 is designed to be the most compact, lightweight and portable vacuum system for dust free sanding operations. The powerful 1200W motor produces superb extraction capacity that maximises the efficiency of the abrasive sanding system for a finer surface finish and a cleaner working environment. The perfect companion for the range of E-Series sanders and Rhynogrip abrasives.