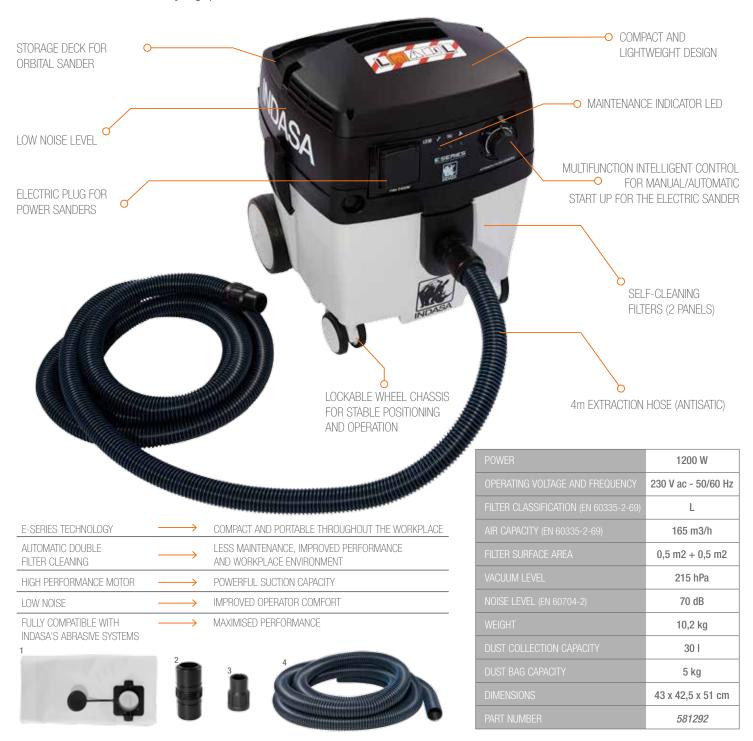

### **MOBILE DUST EXTRACTION UNIT LE30**

The E-Series Mobile Dust Extraction Unit LE30 is designed to be the most compact, lightweight and portable vacuum system for dust free sanding operations. The powerful 1200W motor produces superb extraction capacity that maximises the efficiency of the abrasive sanding system for a finer surface finish and a cleaner working environment. The perfect companion for the range of E-Series sanders and Rhynogrip abrasives.

#### Supplied with the following accessories:

- 1. Fleece dust bag (5 kg capacity) 558799
- 2. Vacuum sleeve rotating connector (29 mm) *581735*
- 3. Threaded hose adaptor (29 mm) 567654
- 4. Antistatic extraction hose (4 m x 29 mm) 581797